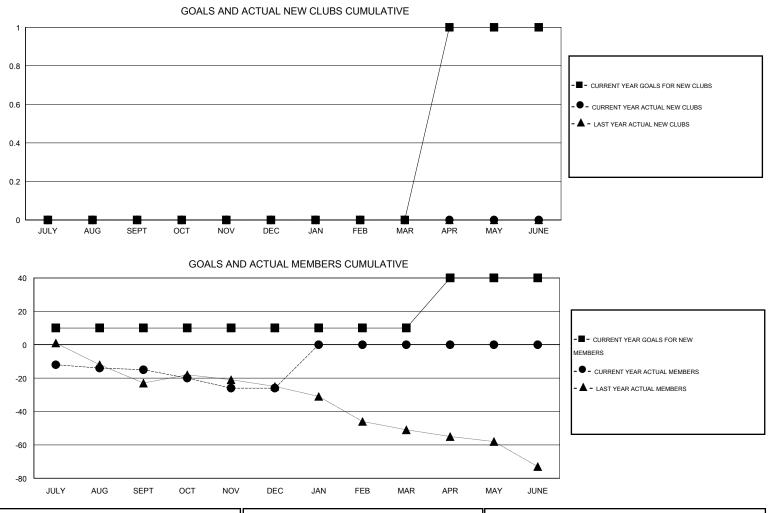

## Judy Hankom GMT

| GMT: Judy Ha                                                | inkom            |                  | LOCATIO          | WISCONS          | IN                                                          |                    |                                     |                    | GMT CA 1             |
|-------------------------------------------------------------|------------------|------------------|------------------|------------------|-------------------------------------------------------------|--------------------|-------------------------------------|--------------------|----------------------|
| Clubs                                                       |                  |                  |                  |                  | Members                                                     |                    |                                     |                    |                      |
| RESULTS FOR 2016-2017                                       |                  |                  |                  |                  | RESULTS FOR 2016-2017                                       |                    |                                     |                    |                      |
| QUARTER                                                     | NEW CLUB<br>GOAL | NEW CLUBS        | DROPPED<br>CLUBS | NET<br>GAIN/LOSS | QUARTER                                                     | NEW MEMBER<br>GOAL | CHARTER AND<br>NEW MEMBERS<br>ADDED | DROPPED<br>MEMBERS | NET<br>GAIN/LOSS     |
| JULY/AUG/SEPT<br>OCT/NOV/DEC<br>JAN/FEB/MAR<br>APR/MAY/JUNE | 0<br>0<br>0<br>1 | 0<br>0<br>0<br>0 | 0<br>0<br>0<br>0 | 0<br>0<br>0      | JULY/AUG/SEPT<br>OCT/NOV/DEC<br>JAN/FEB/MAR<br>APR/MAY/JUNE | 10<br>0<br>0<br>30 | 26<br>18<br>0<br>0                  | 41<br>29<br>0<br>0 | -15<br>-11<br>0<br>0 |